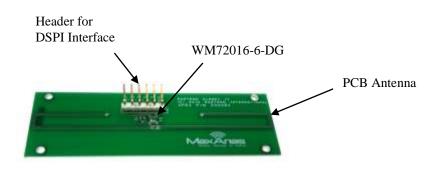

#### **Evaluation Board Features**

- Provides Access to the DSPI Interface via an Easy to Use Pin Header
- Allows the WM72016 to be Powered Either from the RF Energy or the DSPI Interface
- Antenna Tuned to 915MHz
- PCB Antenna for Low Cost