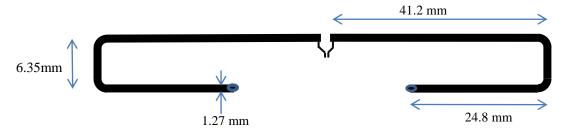

Either from the RF Energy or the DSPI Interface
- Antenna Tuned to 915MHz
- PCB Antenna for Low Cost

# **ORDERING INFORMATION**

| Product                    | Description                                                           |
|----------------------------|-----------------------------------------------------------------------|
| WM72016-6-EVAL-915-<br>ANT | Evaluation board for the<br>WM72016-6-DG with a<br>915MHz PCB antenna |

### DESCRIPTION



## **MECHANICAL DRAWINGS**



This is a product that has fixed target specifications but are subject to change pending characterization results.

Ramtron International Corporation 1850 Ramtron Drive, Colorado Springs, CO 80921 (800) 545-FRAM, (719) 481-7000 http://www.ramtron.com

## **PCB ANTENNA DETAILS**

Dimensions are in millimeters



# **REVISION HISTORY**

| Revision | Date       | Summary         |
|----------|------------|-----------------|
| 0.1      | 10/14/2011 | Initial release |